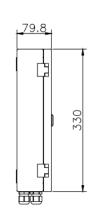

| Fiber Quantity | Dimension(cm) | Weight(Kg) |
|----------------|---------------|------------|
| 24             | 39x33x8cm     | 5.3        |