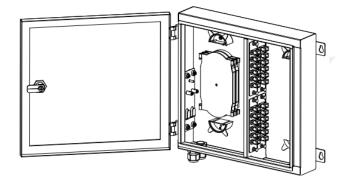

### DESCRIPTION

Outdoor Wall-mount Fiber Optic Distribution Frame is mainly used for connecting the outdoor optical cables, optical patch cords and optical pigtails. It can be wall mounted or pole mounted, and facilitates the test and refit of the lines..

With steel plates can manage both single fiber and ribbon & bundle fiber cables FC, LC, SC, ST output interfaces optional Mini size with reasonable working space to integrate the pigtail, cables and adapters Made of cold-rolling steel, static spreading-plastic, small dimension and exquisite, easy for operation Special design ensures the excess fiber cords and pigtails in good order