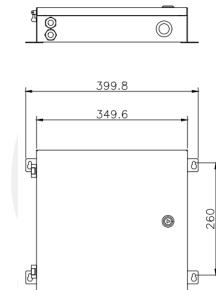

| Fiber Quantity | Dimension(cm) | Weight(Kg) |
|----------------|---------------|------------|
| 24             | 39x33x8cm     | 5.3        |