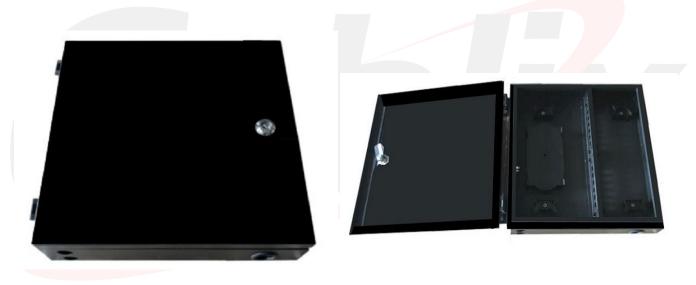

### DESCRIPTION

Outdoor Wall-mount Fiber Optic Distribution Frame is mainly used for connecting the outdoor optical cables, optical patch cords and optical pigtails. It can be wall mounted or pole mounted, and facilitates the test and refit of the lines..

With steel plates can manage both single fiber and ribbon & bundle fiber cables FC, LC, SC, ST output interfaces optional Mini size with reasonable working space to integrate the pigtail, cables and adapters Made of cold-rolling steel, static spreading-plastic, small dimension and exquisite, easy for operation Special design ensures the excess fiber cords and pigtails in good order