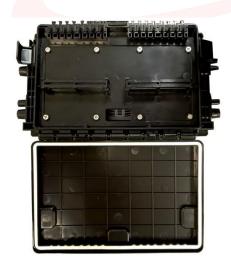

#### DESCRIPTION

OTB-0624AOHK is a fiber optic terminal box that has two side doors for loading fiber optic splitter & fiber optic adapter,

fiber splicing and fiber distribution. It is outdoor aerial handed application.

Waterproof, outdoor aerial hanged, IP65

**Two doors:** A side door for fiber splicing, B side door for cable management.