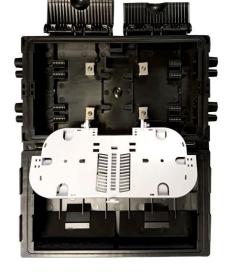

#### DESCRIPTION

OTB-0624AOHK is a fiber optic terminal box that has two side doors for loading fiber optic splitter & fiber optic adapter,

fiber splicing and fiber distribution. It is outdoor aerial handed application.

### **FEATURES**

Material: ABS plastic

**Max.** 24 fibers, Can load 16pcs SC simplex adapter Can load 1pc PLC 1:8 or 1:16 steel tube type splitter **8pcs cable** ports (4pcs  $\Phi$ 14mm, 4pcs  $\Phi$ 10mm) for cable entry & exit

Waterproof, outdoor aerial hanged, IP65

**Two doors:** A side door for fiber splicing, B side door for cable management.