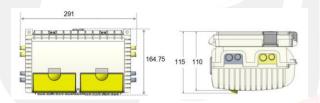

# OTB-0624AOHK

April 2022

24 FO Fiber Optic Aerial Termination Box

### **SPECIFICATIONS**

| Model        | Dimension(mm)    | Material | Adapter port  | Splicing capacity |
|--------------|------------------|----------|---------------|-------------------|
| OTB-0624AOHK | 164.75x291x115mm | ABS      | 16 SC simplex | 24 fibers         |