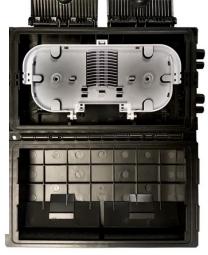

### **FEATURES**

Material: ABS plastic

**Max.** 24 fibers, Can load 16pcs SC simplex adapter Can load 1pc PLC 1:8 or 1:16 steel tube type splitter **8pcs cable** ports (4pcs  $\Phi$ 14mm, 4pcs  $\Phi$ 10mm) for cable entry & exit

Waterproof, outdoor aerial hanged, IP65

**Two doors:** A side door for fiber splicing, B side door for cable management.