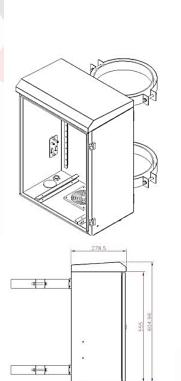

## **FEATURES**

- High 23 ¾ in, Wide 17 in, Deep 11 in
- · Cold-roll steel material, high structural stability
- Electrostatic painting, nice appearance.
- Cable entry/exit from ports in the bottom of box
- Waterproof, dust-proof, IP65, suitable for outdoor using.