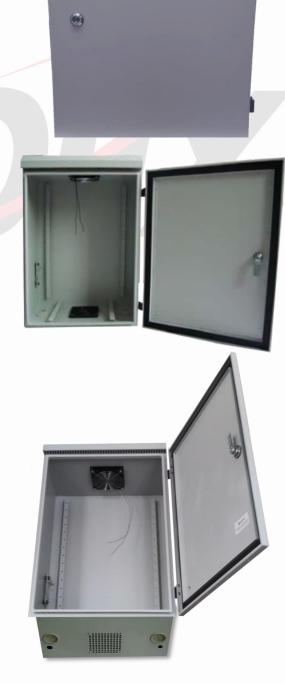

## **DESCRIPTION**

Outdoor waterproof equipment box is made of cold-roll steel, water-proof, IP65, suitable for outdoor wall-mounted or pole-mounted application. There are cooling fan inside the box.

## **FEATURES**

- High 23 ¾ in, Wide 17 in, Deep 11 in
- · Cold-roll steel material, high structural stability
- Electrostatic painting, nice appearance.
- Cable entry/exit from ports in the bottom of box
- Waterproof, dust-proof, IP65, suitable for outdoor using.