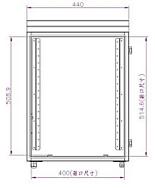

## **FEATURES**

- High 23 ¾ in, Wide 17 in, Deep 11 in
- · Cold-roll steel material, high structural stability
- Electrostatic painting, nice appearance.
- Cable entry/exit from ports in the bottom of box
- Waterproof, dust-proof, IP65, suitable for outdoor using.