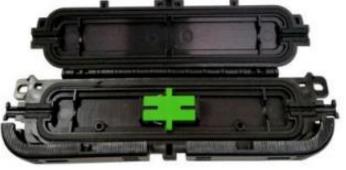

## **OPB-21-SCS**

FTTH Drop Cable Protection Box ABS 01 Fiber SC Simplex Adapter Unpopulated- Outdoor Wall mounted

OPB-21-SCS = WHITE OPB-21-SCSK = BLACK June 2022

Is a fiber optic drop cable protection box that used for drop cable connecting, splice and protection. It can install 1pc SC simplex adapter and 2pcs fast connector connection inside. The box is made of high quality ABS material, and with sealing gasket between box cover and base for waterproof application. Both side can lead in/out 2\*3mm FTTH drop cable or 3mm round cable.