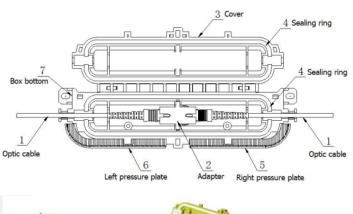

## **OPB-21-SCS**

FTTH Drop Cable Protection Box ABS 01 Fiber SC Simplex Adapter Unpopulated- Outdoor Wall mounted

OPB-21-SCS = WHITE OPB-21-SCSK = BLACK June 2022

Is a fiber optic drop cable protection box that used for drop cable connecting, splice and protection. It can install 1pc SC simplex adapter and 2pcs fast connector connection inside. The box is made of high quality ABS material, and with sealing gasket between box cover and base for waterproof application. Both side can lead in/out 2\*3mm FTTH drop cable or 3mm round cable.

#### **Feature**

- 1. Fast connecting, Waterproof IP68 (waterproof under 0.3m water)
- 2. Small size, nice shape, convenient Installation.
- 3. Splice contact protection is stable & reliable, Protect cable from damage by external force.
- 4. Outdoor wall-mount & aerial hanged application.

### Specification:

1. Size: 180\*48.2\*17mm

2. Material: High quality ABS Material

NOT INCLUDE ADAPTER