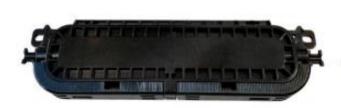

## **OPB-21-SCS**

FTTH Drop Cable Protection Box ABS 01 Fiber SC Simplex Adapter Unpopulated- Outdoor Wall mounted

OPB-21-SCS = WHITE OPB-21-SCSK = BLACK June 2022

Is a fiber optic drop cable protection box that used for drop cable connecting, splice and protection. It can install 1pc SC simplex adapter and 2pcs fast connector connection inside. The box is made of high quality ABS material, and with sealing gasket between box cover and base for waterproof application. Both side can lead in/out 2\*3mm FTTH drop cable or 3mm round cable.