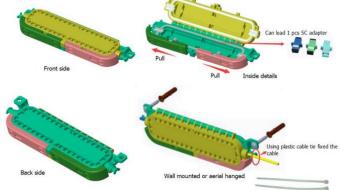

## **OPB-21-SCS**

FTTH Drop Cable Protection Box ABS 01 Fiber SC Simplex Adapter Unpopulated- Outdoor Wall mounted

OPB-21-SCS = WHITE OPB-21-SCSK = BLACK June 2022

Is a fiber optic drop cable protection box that used for drop cable connecting, splice and protection. It can install 1pc SC simplex adapter and 2pcs fast connector connection inside. The box is made of high quality ABS material, and with sealing gasket between box cover and base for waterproof application. Both side can lead in/out 2\*3mm FTTH drop cable or 3mm round cable.

#### **Feature**

- 1. Fast connecting, Waterproof IP68 (waterproof under 0.3m water)
- 2. Small size, nice shape, convenient Installation.
- 3. Splice contact protection is stable & reliable, Protect cable from damage by external force.
- 4. Outdoor wall-mount & aerial hanged application.