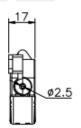

### Specification:

1. Size: 180\*48.2\*17mm

2. Material: High quality ABS Material

NOT INCLUDE ADAPTER