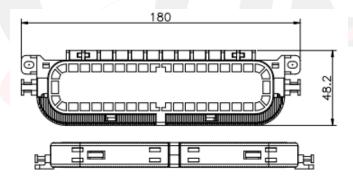

### Specification:

1. Size: 180\*48.2\*17mm

2. Material: High quality ABS Material

NOT INCLUDE ADAPTER