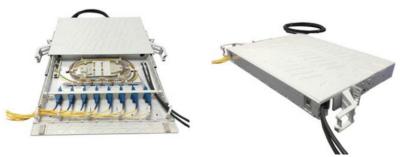

## **OPP-0624AW**

Optic Patch Panel 19" 24 SC simplex, ABS white – Unpopulated May 2022

Our Optical Patch Panel is developed in high engineering plastic (ABS Plastic), which is very resistant to impacts and chemical elements; Due to this characteristic, the product is light, compact, durable, attractive, easy to install and handle, it has a sliding tray that provides optimal organization and good storage of the fiber optic splices inside.

## **Features:**

- Maximum capacity 24 SC simplex adapters or 24 LC duplex adapters
- · Special sliding design, operation easy and convenient
- · Material is ABS plastic, light weight Black or white optional.
- Max. capacity of splice tray: 1 Pc By 24 fibers
- · Application: 19inch rack mounted
- Size in rack unit: 1UR
- Dimension(mm): 435X300X44