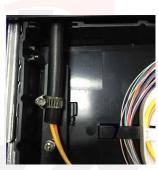

## **OPP-0624AW**

Optic Patch Panel 19" 24 SC simplex, ABS white – Unpopulated May 2022

Our Optical Patch Panel is developed in high engineering plastic (ABS Plastic), which is very resistant to impacts and chemical elements; Due to this characteristic, the product is light, compact, durable, attractive, easy to install and handle, it has a sliding tray that provides optimal organization and good storage of the fiber optic splices inside.

## **Features:**

- Maximum capacity 24 SC simplex adapters or 24 LC duplex adapters
- · Special sliding design, operation easy and convenient
- · Material is ABS plastic, light weight Black or white optional.
- Max. capacity of splice tray: 1 Pc By 24 fibers
- · Application: 19inch rack mounted
- Size in rack unit: 1UR
- Dimension(mm): 435X300X44