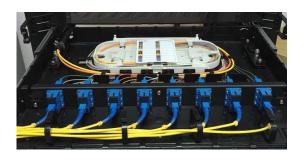

## **OPP-0624AW**

Optic Patch Panel 19" 24 SC simplex, ABS white – Unpopulated May 2022

Our Optical Patch Panel is developed in high engineering plastic (ABS Plastic), which is very resistant to impacts and chemical elements; Due to this characteristic, the product is light, compact, durable, attractive, easy to install and handle, it has a sliding tray that provides optimal organization and good storage of the fiber optic splices inside.

## **Features:**

- Maximum capacity 24 SC simplex adapters or 24 LC duplex adapters
- · Special sliding design, operation easy and convenient
- · Material is ABS plastic, light weight Black or white optional.
- Max. capacity of splice tray: 1 Pc By 24 fibers
- · Application: 19inch rack mounted
- Size in rack unit: 1UR
- Dimension(mm): 435X300X44

## **OPP-0624AW**

Optic Patch Panel 19" 24 SC simplex, ABS white - Unpopulated