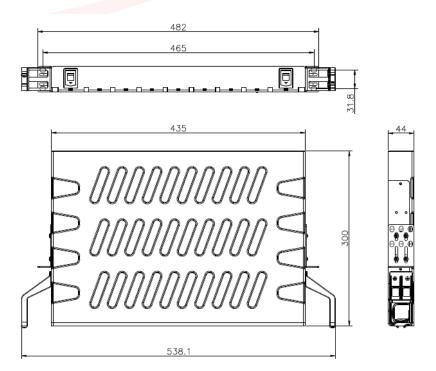

## **Features:**

- Maximum capacity 24 SC simplex adapters or 24 LC duplex adapters
- · Special sliding design, operation easy and convenient
- · Material is ABS plastic, light weight Black or white optional.
- Max. capacity of splice tray: 1 Pc By 24 fibers
- · Application: 19inch rack mounted
- Size in rack unit: 1UR
- Dimension(mm): 435X300X44