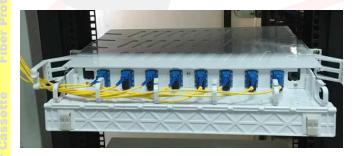

## **OPP-0624AW**

Optic Patch Panel 19" 24 SC simplex, ABS white – Unpopulated May 2022

Our Optical Patch Panel is developed in high engineering plastic (ABS Plastic), which is very resistant to impacts and chemical elements; Due to this characteristic, the product is light, compact, durable, attractive, easy to install and handle, it has a sliding tray that provides optimal organization and good storage of the fiber optic splices inside.

## **Features:**

- Maximum capacity 24 SC simplex adapters or 24 LC duplex adapters
- · Special sliding design, operation easy and convenient
- · Material is ABS plastic, light weight Black or white optional.
- Max. capacity of splice tray: 1 Pc By 24 fibers
- · Application: 19inch rack mounted
- Size in rack unit: 1UR
- Dimension(mm): 435X300X44

## **OPP-0624AW**

Optic Patch Panel 19" 24 SC simplex, ABS white - Unpopulated