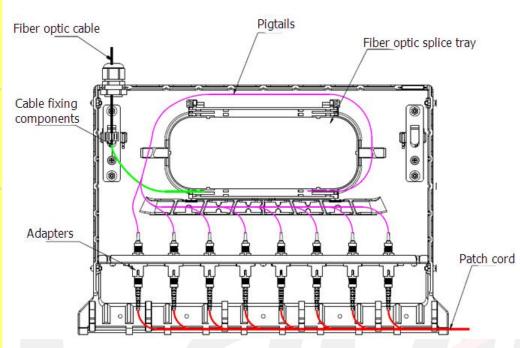

## **OPP-0624AW**

Optic Patch Panel 19" 24 SC simplex, ABS white – Unpopulated May 2022

Our Optical Patch Panel is developed in high engineering plastic (ABS Plastic), which is very resistant to impacts and chemical elements; Due to this characteristic, the product is light, compact, durable, attractive, easy to install and handle, it has a sliding tray that provides optimal organization and good storage of the fiber optic splices inside.

## **Features:**

- Maximum capacity 24 SC simplex adapters or 24 LC duplex adapters
- · Special sliding design, operation easy and convenient
- · Material is ABS plastic, light weight Black or white optional.
- Max. capacity of splice tray: 1 Pc By 24 fibers
- · Application: 19inch rack mounted
- Size in rack unit: 1UR
- Dimension(mm): 435X300X44