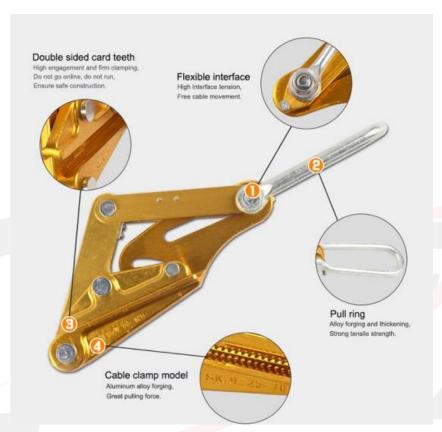

### ATL-PC

Self Gripping clamp - Pulling Conductor clamp

The clamp is used mainly used for clamping steel strand, traction wire rope and aluminum alloy wire, etc.

#### **Technical principle:**

After the clamp holds the ground wire, the tension is applied to the pull ring, and the sliding shaft of the pull ring slides in the body wire slot, and drives the connecting plate, and the movable jaw seat rotates accordingly. Because the other end of the movable jaw seat is hinged firmly with the jaw, when rotating, the movable jaw is forced to press down along the pin shaft, and the cable is pressed on the fixed jaw seat. The greater the tension on the pull ring, the greater the downward pressure on the movable jaw, so as to ensure that the ground wire is tightly clamped by the movable jaw and the fixed jaw.

#### Structure composition:

the come along clamp is mainly composed of movable jaw base, connecting plate, pull ring, fixed jaw (lower jaw), movable jaw (upper jaw), body and other components. Strengthening the hook can improve the overall stress condition of the come along clamp and make it more safe and reliable.