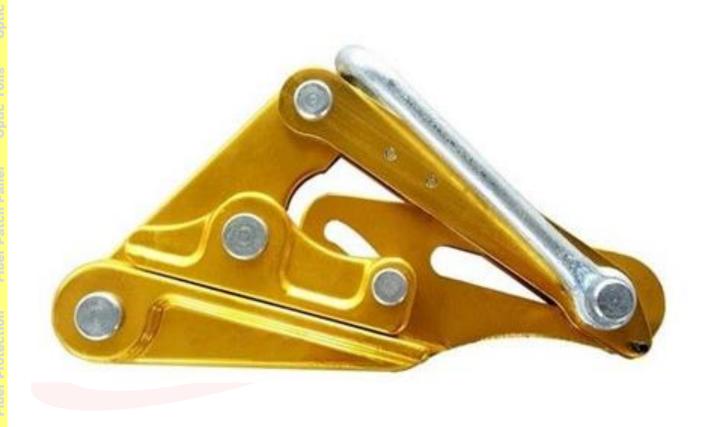

### ATL-PC

Self Gripping clamp - Pulling Conductor clamp

The clamp is used mainly used for clamping steel strand, traction wire rope and aluminum alloy wire, etc.

#### **Technical principle:**

After the clamp holds the ground wire, the tension is applied to the pull ring, and the sliding shaft of the pull ring slides in the body wire slot, and drives the connecting plate, and the movable jaw seat rotates accordingly. Because the other end of the movable jaw seat is hinged firmly with the jaw, when rotating, the movable jaw is forced to press down along the pin shaft, and the cable is pressed on the fixed jaw seat. The greater the tension on the pull ring, the greater the downward pressure on the movable jaw, so as to ensure that the ground wire is tightly clamped by the movable jaw and the fixed jaw.

#### Structure composition:

the come along clamp is mainly composed of movable jaw base, connecting plate, pull ring, fixed jaw (lower jaw), movable jaw (upper jaw), body and other components. Strengthening the hook can improve the overall stress condition of the come along clamp and make it more safe and reliable.