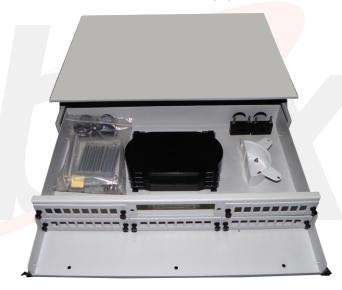

## **DESCRIPTION**

Cablix offers a variety of fiber optical Patch Panel, those products can be of ABS or metal, consult the better solution for your project.

Our Optical Patch Panel is an optical distribution frame with 2 rack units of 2UR height and capacity of up to 48 SC simplex ports and 96 LC duplex ports, designed for a correct organization and distribution of fiber optic cables, their splice trays Provide protection and storage with adequate radius of curvature and reliable protection at fusion splices.

The Chassis is made of cold rolled steel and insulating materials which makes it a product with excellent mechanical and electrical characteristics, for fool it is a solid and durable equipment.

## **FEATURES**

- Dimension(mm): 438x326.5x99.7
- Material: cold roll steel
- Adapter port: 48pcs SC simplex
- · Max. capacity: 48 fibers
- Max. qty of splice tray: 4pcs
- Max. capacity of splice tray: 4X12 Fibers
- 19 inch rack mounted
- · Size in rack unit: 2 UR