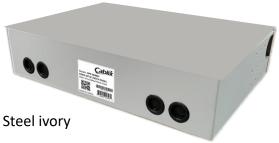

an optical distribution frame with 2 rack units of 2UR height and capacity of up to 48 SC simplex ports and 96 LC duplex ports, designed for a correct organization and distribution of fiber optic cables, their splice trays Provide protection and storage with adequate radius of curvature and reliable protection at fusion splices.

The Chassis is made of cold rolled steel and insulating materials which makes it a product with excellent mechanical and electrical characteristics, for fool it is a solid and durable equipment.

## **FEATURES**

- Dimension(mm): 438x326.5x99.7
- Material: cold roll steel
- Adapter port: 48pcs SC simplex
- · Max. capacity: 48 fibers
- Max. qty of splice tray: 4pcs
- Max. capacity of splice tray: 4X12 Fibers
- 19 inch rack mounted
- · Size in rack unit: 2 UR







OPP-0648SI - Optic Patch Panel 19" 48 SC simplex, Steel ivory

## **APPLICATIONS**











**STREET** 

HOSPITAL

**INDUSTRIES** 

FTTH

**OTHERS**