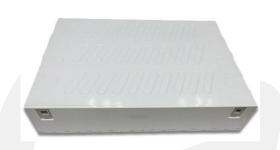

## **OPP-0648AW**

OPTICAL PATCH PANEL ABS 48 PORTS 19"
May 2022

Cablix offers a variety of fiber optical Patch Panel, those products can be of ABS or metal, consult the better solution for your project.

Our Optical Patch Panel is developed in high engineering plastic (ABS Plastic), which is very resistant to impacts and chemical elements; Due to this characteristic, the product is light, compact, durable, attractive, easy to install and handle, it has a sliding tray that provides optimal organization and good storage of the fiber optic splices inside.

## **SPECIFICATION**

- Dimension(mm): 435x300.1x88
- Material: ABS plastics
- Adapter port: 48pcs SC simplex
- Max. capacity: 48 fibers
- Max. qty of splice tray: 2pcs
- Max. capacity of splice tray: 24 fibers
- Color: white
- · Application: 19 inch rack mounted
- Size in rack unit: 2 UR