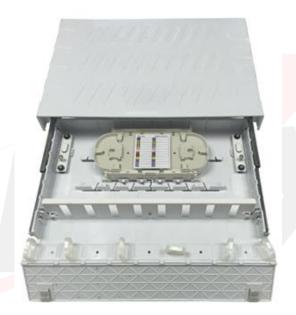

Our Optical Patch Panel is developed in high engineering plastic (ABS Plastic), which is very resistant to impacts and chemical elements; Due to this characteristic, the product is light, compact, durable, attractive, easy to install and handle, it has a sliding tray that provides optimal organization and good storage of the fiber optic splices inside.

## **SPECIFICATION**

- Dimension(mm): 435x300.1x88
- Material: ABS plastics
- Adapter port: 48pcs SC simplex
- Max. capacity: 48 fibers
- Max. qty of splice tray: 2pcs
- Max. capacity of splice tray: 24 fibers
- Color: white
- · Application: 19 inch rack mounted
- Size in rack unit: 2 UR