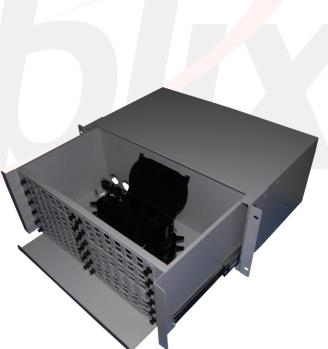

## Cablix offers a variety of fiber optical Patch Panel, those products can be of ABS or metal, consult the better solution for your project.

Our Optical Patch Panel is an optical distribution frame with 4 rack units of 4UR height and capacity of up to 144 SC simplex ports and 288 LC duplex ports, designed for a correct organization and distribution of fiber optic cables, their splice trays Provide protection and storage with adequate radius of curvature and reliable protection at fusion splices.

## **FEATURES**

- Dimension(mm): 435x294x178
- Material: cold roll steel
- Adapter port: 144pcs SC simplex
- Max. capacity: 144 fibers
- Max. qty of splice tray: 6X12X2 Fibers
  Max. capacity of splice tray: 12 fibers
- Size in rack unit: 4 UR

OPP-06144SI - Optic Patch Panel 19" 144 SC simplex, Steel ivory