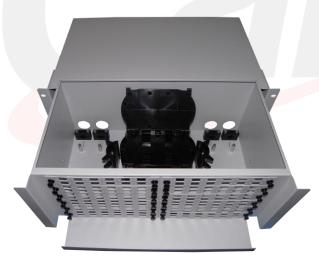

## Cablix offers a variety of fiber optical Patch Panel, those products can be of ABS or metal, consult the better solution for your project.

Our Optical Patch Panel is an optical distribution frame with 4 rack units of 4UR height and capacity of up to 144 SC simplex ports and 288 LC duplex ports, designed for a correct organization and distribution of fiber optic cables, their splice trays Provide protection and storage with adequate radius of curvature and reliable protection at fusion splices.

## **FEATURES**

- Dimension(mm): 435x294x178
- Material: cold roll steel
- Adapter port: 144pcs SC simplex
- Max. capacity: 144 fibers
- Max. qty of splice tray: 6X12X2 Fibers
  Max. capacity of splice tray: 12 fibers
- Size in rack unit: 4 UR

OPP-06144SI - Optic Patch Panel 19" 144 SC simplex, Steel ivory