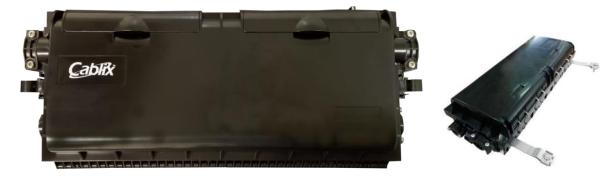

# OSCH-48A

Fiber Optic Horizontal Closure Black color April 2022

#### DESCRIPTION

OSCH-48A is made of high-quality ABS material. Its cover and bottom is sealing by silicone material, the hook closing design is convenient for installation and maintenance. This closure box is applied to splice fiber without cutting cable. There is a rotary plate in box for patching. It also can load PLC splitter.