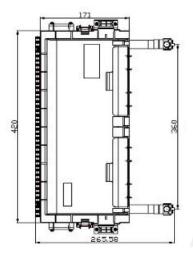

#### **MEASURES:**

# **SPECIFICATIONS**

| MODEL    | MAX.CAPACITY | DIMENSION  | MATERIAL | SPLICE TRAY |
|----------|--------------|------------|----------|-------------|
| OSCH-48A | 24 (48 MAX)  | 420x184x94 | ABS      | 2PCS        |