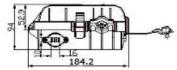

#### **MEASURES:**

# **SPECIFICATIONS**

| MODEL    | MAX.CAPACITY | DIMENSION  | MATERIAL | SPLICE TRAY |
|----------|--------------|------------|----------|-------------|
| OSCH-48A | 24 (48 MAX)  | 420x184x94 | ABS      | 2PCS        |