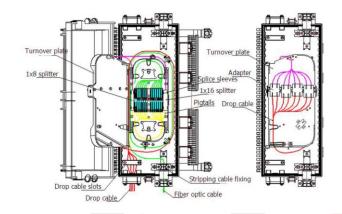

fiber without cutting cable. There is a rotary plate in box for patching. It also can load PLC splitter.

#### **SPECIFICATION:**

- Both side have a cable hole applied to φ8~φ14 cable in and out without cutting.
- 2 trays of 24 cores splice, max capacity is 48 cores
- Both side have a hole for FTTH cable, it can load 16pcs 2\*3mm cable or 8pcs 3\*3mm cable
- It can load 1pc SC 1\*8 PLC splitter in splice tray.
- Aerial-hanger, IP65
- Box body use ABS material. Light weight, compact structure.
- It Load 14 SC Simplex



### **APPLICATIONS**

FTTH access network / Telecommunication Networks / CATV Networks / Data communications Networks / Local Area Networks











**STREET** 

**HOSPITAL** 

**INDUSTRIES** 

FTTH

**OTHERS** 







#### **MEASURES:**



#### **CABLE DISTRIBUTION:**







# **ACCESSORIES:**

#### 4. Standard Accessories

| Material                     | Qty   | Material                     | Qty   |
|------------------------------|-------|------------------------------|-------|
| Ring rubber gasket Φ10 black | 2pcs  | Ring rubber gasketΦ14 black  | 2pcs  |
| Dummy Plug                   | 1pcs  | Cable tie pusher 1pc         |       |
| Additional Cable Support     | 2pcs  | Abrasive strip 140*25mm      |       |
| Spiral wrap Φ3*400mm         | 1pcs  | Spiral wrap Φ3*60mm          | 1pcs  |
| Sealing grease               | 1pcs  | Glue                         | 1pcs  |
| Cleaning tissue              | 1pcs  | Sealing tape                 | 1pcs  |
| Circumference measuring tape | 1pcs  | Nylon cable tie 3*80mm white | 9pcs  |
| Nylon cable tie 3*80mm