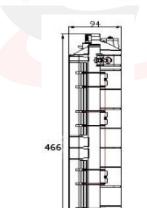

er without cutting cable. There is a rotary plate in box for patching. It also can load PLC splitter.

#### **SPECIFICATION:**

- Both side have a cable hole applied to φ8~φ14 cable in and out without cutting.
- 2 trays of 24 cores splice, max capacity is 48 cores
- Both side have a hole for FTTH cable, it can load 16pcs 2\*3mm cable or 8pcs 3\*3mm cable
- It can load 1pc SC 1\*8 PLC splitter in splice tray.
- Aerial-hanger, IP65
- Box body use ABS material. Light weight, compact structure.
- It Load 14 SC Simplex



### **APPLICATIONS**

FTTH access network / Telecommunication Networks / CATV Networks / Data communications Networks / Local Area Networks











**STREET** 

**HOSPITAL** 

**INDUSTRIES** 

FTTH

**OTHERS** 







#### **MEASURES:**



#### **CABLE DISTRIBUTION:**







# **ACCESSORIES:**

#### 4. Standard Accessories

| Material                     | Qty   | Material                     | Qty   |
|------------------------------|-------|------------------------------|-------|
| Ring rubber gasket Φ10 black | 2pcs  | Ring rubber gasketΦ14 black  | 2pcs  |
| Dummy Plug                   | 1pcs  | Cable tie pusher 1pc         |       |
| Additional Cable Support     | 2pcs  | Abrasive strip 140*25mm      |       |
| Spiral wrap Φ3*400mm         | 1pcs  | Spiral wrap Φ3*60mm          | 1pcs  |
| Sealing grease               | 1pcs  | Glue                         | 1pcs  |
| Cleaning tissue              | 1pcs  | Sealing tape                 | 1pcs  |
| Circumference measuring tape | 1pcs  | Nylon cable tie 3*80mm white | 9pcs  |
| Nylon cable tie 3*80mm bla