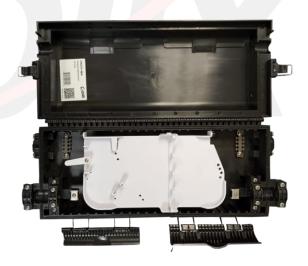

#### DESCRIPTION

OSCH-48A is made of high-quality ABS material. Its cover and bottom is sealing by silicone material, the hook closing design is convenient for installation and maintenance. This closure box is applied to splice fiber without cutting cable. There is a rotary plate in box for patching. It also can load PLC splitter.

#### **SPECIFICATION:**

- Both side have a cable hole applied to φ8~φ14 cable in and out without cutting.
- 2 trays of 24 cores splice, max capacity is 48 cores
- Both side have a hole for FTTH cable, it can load 16pcs 2\*3mm cable or 8pcs 3\*3mm cable
- It can load 1pc SC 1\*8 PLC splitter in splice tray.
- Aerial-hanger, IP65
- Box body use ABS material. Light weight, compact structure.
- It Load 14 SC Simplex